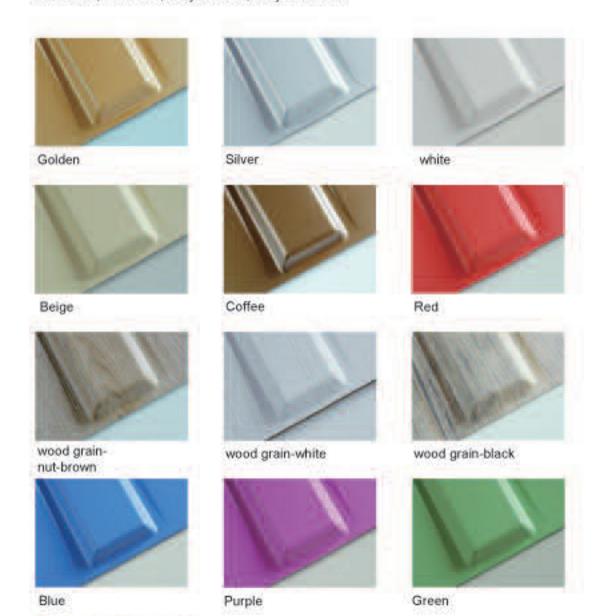

## 3D BOARD 211-COLORED, 13 COLORS AVAILABLE

In early 2010, we developed the 3D board G2II on the basis of 3D board G2I. It is made of composite material, inside is made of plant fiber, outside coated by colored PVC, there are total 13 unique colors that we offer.

Features for 3d board G2II

Gold crack

- 1.Made of composite material, eco-friendly
- 2. 3D design, simple and aesthetic
- 3. Colored, washable, easy to clean, easy-installation

3-dimensional

easy DIY

lightweight | natural plant fibres