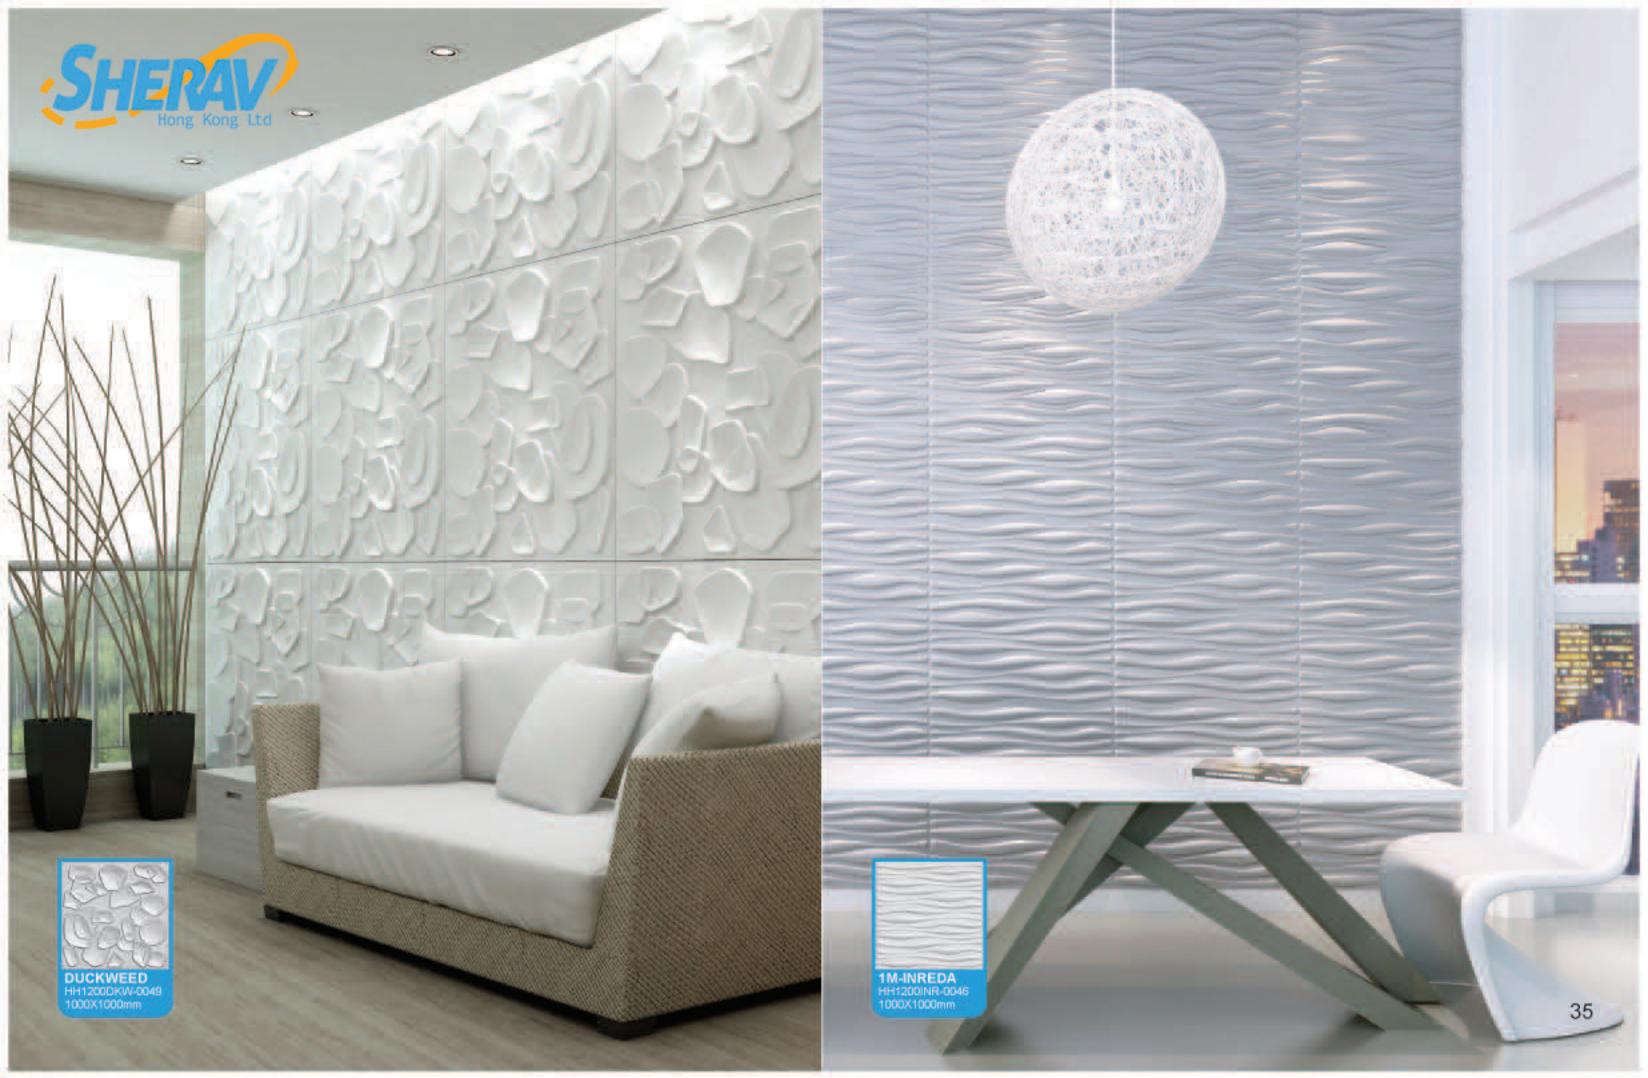

## 3D BOARD 521 HIGH QUALITY

1000\*1000mm series (4 designs)

A high quality, artistic and durable three-dimensional wall finish that is environmentally friendly. 3d board can be utilised to create stand alone feature walls or a more subtle and subdued atmosphere of elegance and refinement throughout the home or business.