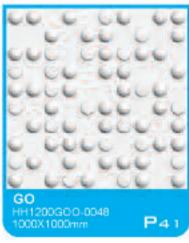

## 3D BOARD 521 HIGH QUALITY

1000\*1000mm series (4 designs)









## 3D BOARD 211-COLORED, 13 COLORS AVAILABLE

In early 2010, we developed the 3D board G2II on the basis of 3D board G2I. It is made of composite material, inside is made of plant fiber, outside coated by colored PVC, there are total 13 unique colors that we offer.

Features for 3d board G2II

Gold crack

- 1.Made of composite material, eco-friendly
- 2. 3D design, simple and aesthetic
- 3. Colored, washable, easy to clean, easy-installation







3-dimensional

easy DIY

lightweight | natural plant fibres

A high quality, artistic and durable three-dimensional wall finish that is environmentally friendly. 3d board can be utilised to create stand alone feature walls or a more subtle and subdued atmosphere of elegance and refinement throughout the home or business.







7