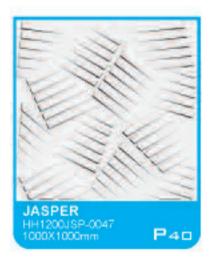

## 3D BOARD 521 HIGH QUALITY

1000\*1000mm series (4 designs)









## 3D BOARD 211-COLORED, 13 COLORS AVAILABLE

In early 2010, we developed the 3D board G2II on the basis of 3D board G2I. It is made of composite material, inside is made of plant fiber, outside coated by colored PVC, there are total 13 unique colors that we offer.

Features for 3d board G2II

Gold crack

- 1.Made of composite material, eco-friendly
- 2. 3D design, simple and aesthetic
- 3. Colored, washable, easy to clean, easy-installation







3-dimensional

easy DIY

lightweight | natural plant fibres

A high quality, artistic and durable three-dimensional wall finish that is environmentally friendly. 3d board can be utilised to create stand alone feature walls or a more subtle and subdued atmosphere of elegance and refinement throughout the home or business.







7