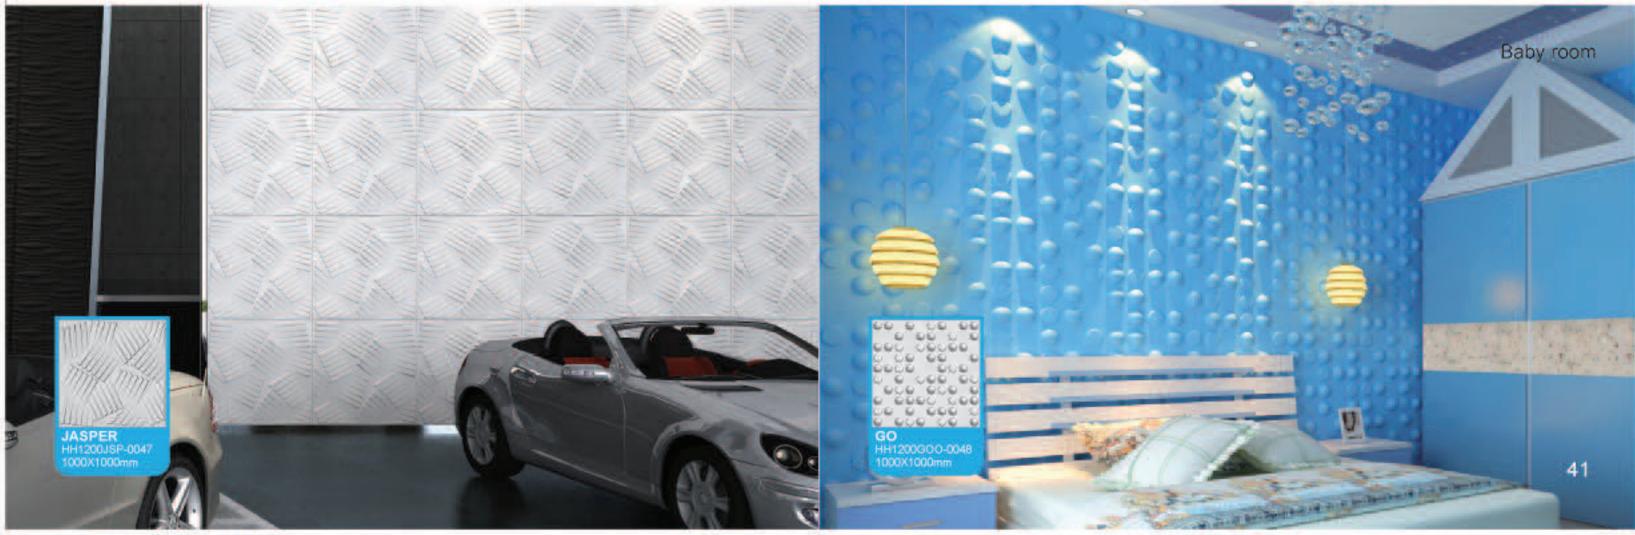

## 3D BOARD 521 HIGH QUALITY

1000\*1000mm series (4 designs)

A high quality, artistic and durable three-dimensional wall finish that is environmentally friendly. 3d board can be utilised to create stand alone feature walls or a more subtle and subdued atmosphere of elegance and refinement throughout the home or business.