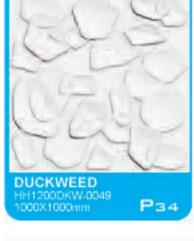

## 3D BOARD 521 HIGH QUALITY

1000\*1000mm series (4 designs)









## 3D BOARD 211-COLORED, 13 COLORS AVAILABLE

In early 2010, we developed the 3D board G2II on the basis of 3D board G2I. It is made of composite material, inside is made of plant fiber, outside coated by colored PVC, there are total 13 unique colors that we offer.

Features for 3d board G2II

Gold crack

- 1.Made of composite material, eco-friendly
- 2. 3D design, simple and aesthetic
- 3. Colored, washable, easy to clean, easy-installation







3-dimensional

easy DIY

lightweight | natural plant fibres

A high quality, artistic and durable three-dimensional wall finish that is environmentally friendly. 3d board can be utilised to create stand alone feature walls or a more subtle and subdued atmosphere of elegance and refinement throughout the home or business.







7