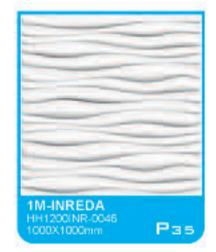

## 3D BOARD 521 HIGH QUALITY

1000\*1000mm series (4 designs)









## 3D BOARD 211-COLORED, 13 COLORS AVAILABLE

In early 2010, we developed the 3D board G2II on the basis of 3D board G2I. It is made of composite material, inside is made of plant fiber, outside coated by colored PVC, there are total 13 unique colors that we offer.

Features for 3d board G2II

Gold crack

- 1.Made of composite material, eco-friendly
- 2. 3D design, simple and aesthetic
- 3. Colored, washable, easy to clean, easy-installation







3-dimensional

easy DIY

lightweight | natural plant fibres

A high quality, artistic and durable three-dimensional wall finish that is environmentally friendly. 3d board can be utilised to create stand alone feature walls or a more subtle and subdued atmosphere of elegance and refinement throughout the home or business.







7