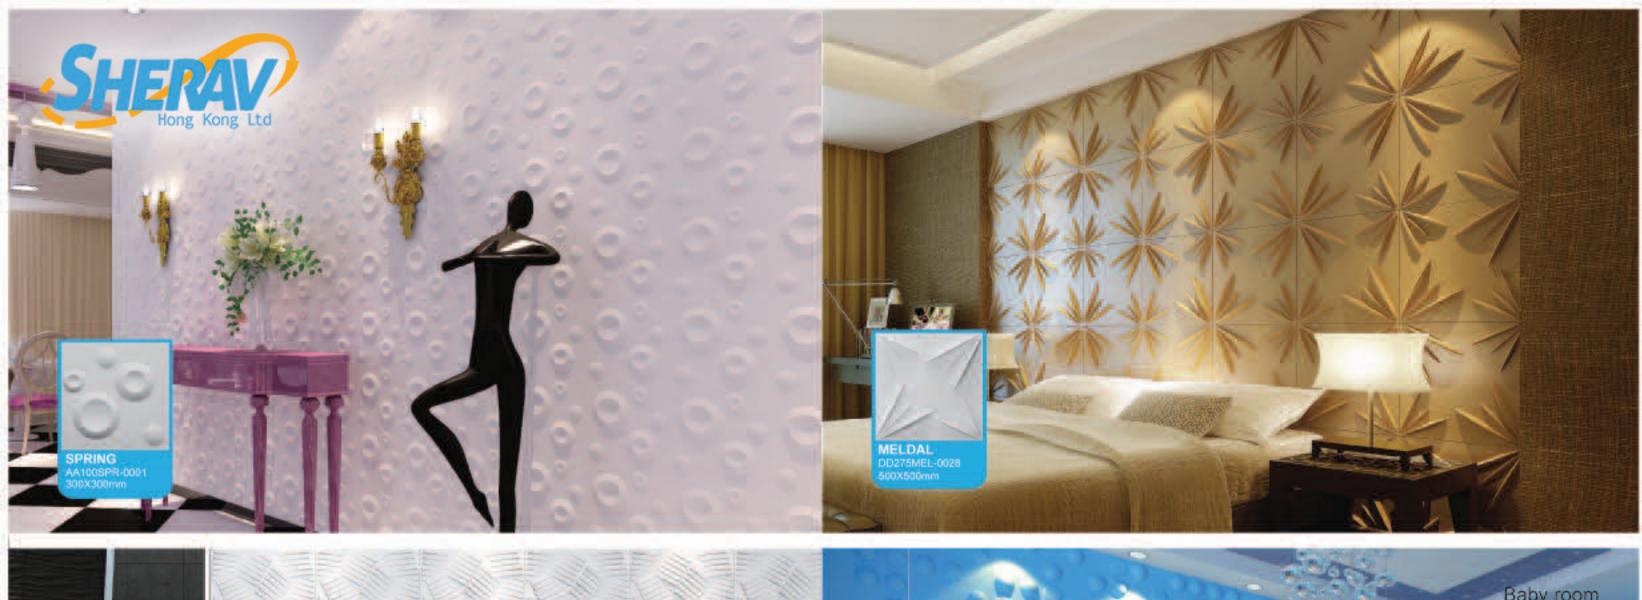

## 3D BOARD 521 HIGH QUALITY

1000\*1000mm series (4 designs)

A high quality, artistic and durable three-dimensional wall finish that is environmentally friendly. 3d board can be utilised to create stand alone feature walls or a more subtle and subdued atmosphere of elegance and refinement throughout the home or business.